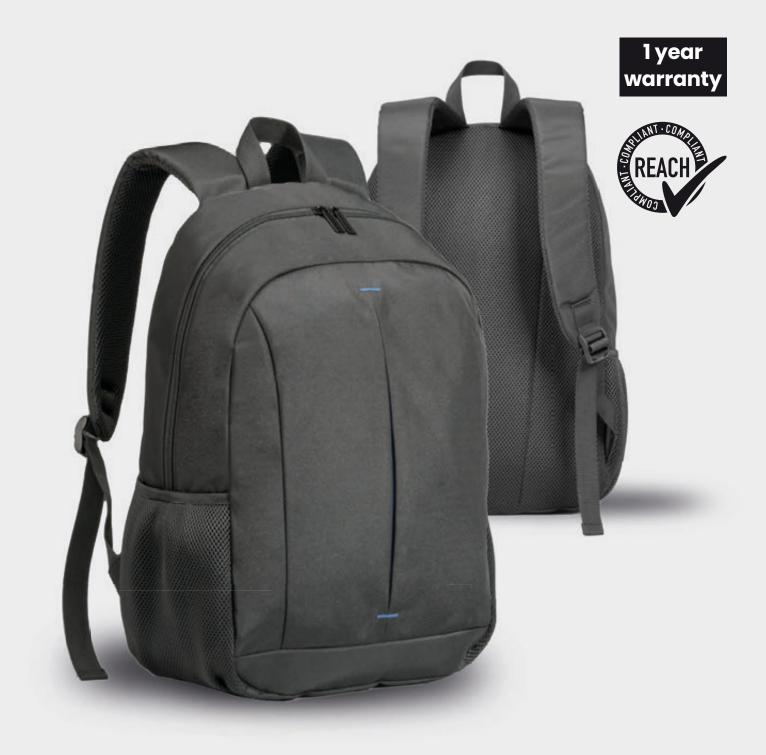

# **PRIMO URBAN** BACKPACK 15" LPN910

- Made of lightweight yet reliable polyester 900D
   Includes a 15" laptop compartment
   Foam-padded back for comfort
   Subtle colorful stitches
   Capacity: 23 L
   REACH certified

# 1 year warranty