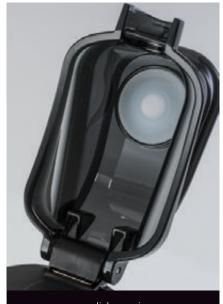

leakproof lid

18/8 food grade steel

- Made of POSCO 18/8 stainless steel
- Finished with powder coating
- One-click opening and locking cap
- Ergonomic shape ensuring
- a secure grip • LFGB - the highest standard of food
- contact certification

Not recommended for beverages over 60°C.

one click opening

double lock cap

DAS system: 1. press the button to open

DAS system: 2. press the button to close

ANTIWIND system