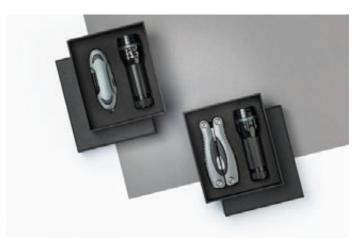

#### **EMERGENCY SET: CAR KNIFE PRIMO & LED TORCH** мк01/мт01

- The set includes an emergency knife and LED torch
- The knife made of high-quality stainless steel with a rubberized grip
- Features a window breaker, car belt cutter, double-sided pin, and liner lock safety function
- LED torch made of aluminum, offers a focused beam, strobe light, and a zoom function up to 5 meters
- Packed in an elegant black box