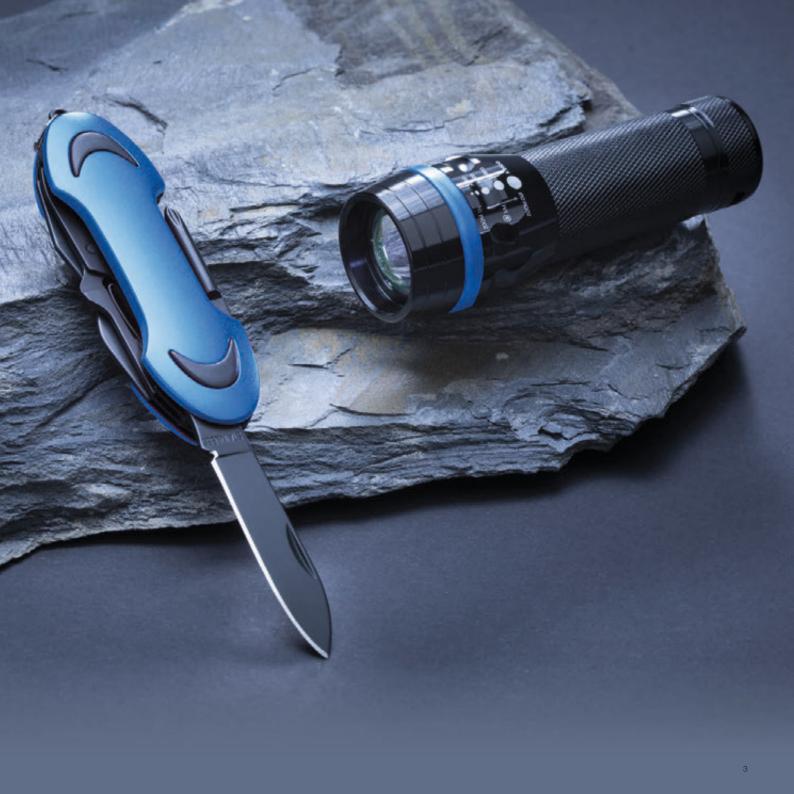

#### **EMERGENCY SET: CAR KNIFE PRIMO & LED TORCH** мк01/мт01

- The set includes an emergency knife and LED torch
- The knife made of high-quality stainless steel with a rubberized grip
- Features a window breaker, car belt cutter, double-sided pin, and liner lock safety function
- LED torch made of aluminum, offers a focused beam, strobe light, and a zoom function up to 5 meters
- Packed in an elegant black box