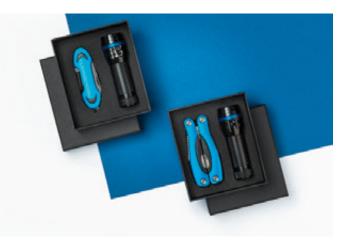

#### **EMERGENCY SET: CAR KNIFE PRIMO & LED TORCH** мк01/мт01

- The set includes an emergency knife and LED torch
- The knife made of high-quality stainless steel with a rubberized grip
- Features a window breaker, car belt cutter, double-sided pin, and liner lock safety function
- LED torch made of aluminum, offers a focused beam, strobe light, and a zoom function up to 5 meters
- Packed in an elegant black box