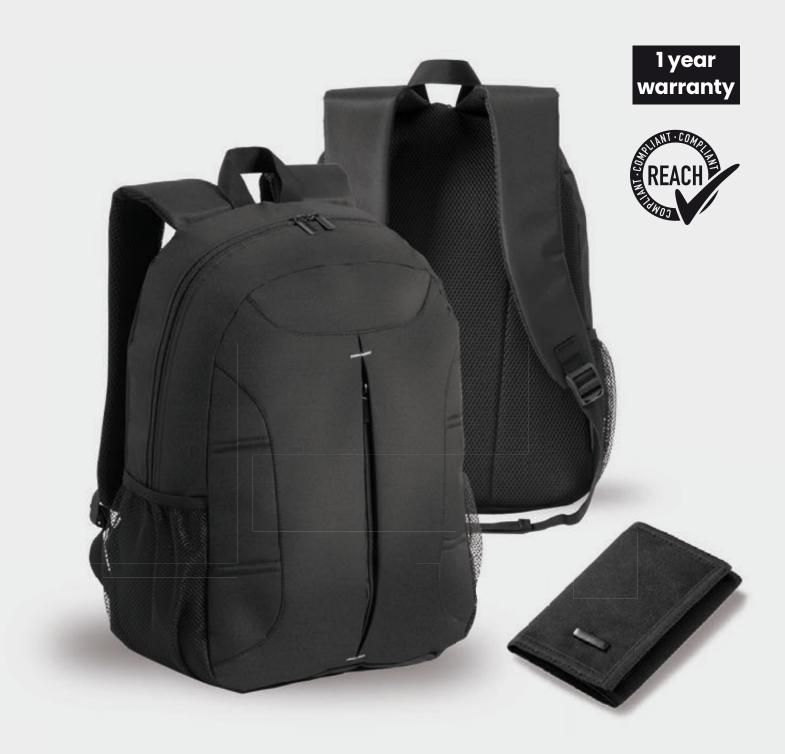

#### **PRIMO CITY BACKPACK 15"** LPN150

- Made of microfiber polyester, light and durable material
- Equipped with two side pockets and one exterior zippered pocket
- Features a sewn-in tuck dedicated for 15" devices
- PVC backing ensures comfort of use
- Capacity: 23 L
   REACH certified

 $\bigcirc$ 

**PRIMO FABRIC** WALLET SPN150

- Made of durable polyester 600D
- Main bill compartment ensures easy organization of your currency
   Features an additional compartments
- A metal badge allows to personalize the wallet with engraving
  REACH certified