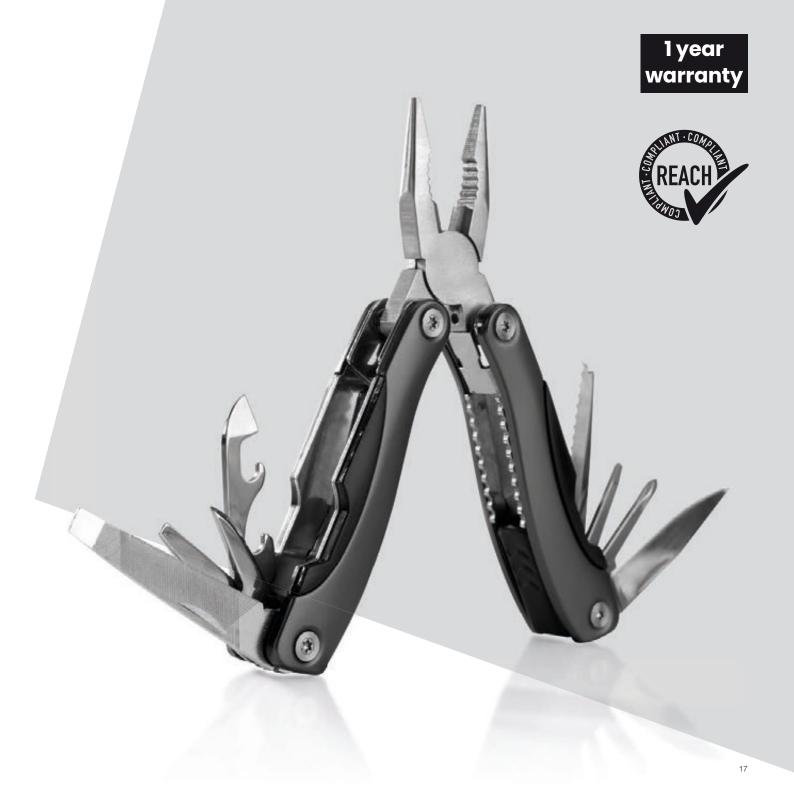

## l year warranty

## COLORADO ANODISED MULTITOOL MM02

- The tool made of high quality stainless steel, providing durability
  The main features: universal pliers,
- wood saw, knife, flat screwdriver and a Phillips screwdriver with a nail file, double bottle opener, can opener
- Includes a Safe Function, preventing the blades from closing when using
- REACH certified