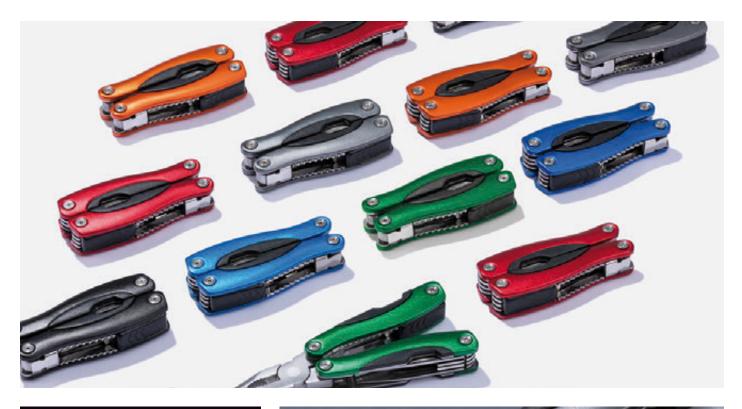

## COLORADO ANODISED MULTITOOL MM02

- The tool made of high quality stainless steel, providing durability
  The main features: universal pliers,
- wood saw, knife, flat screwdriver and a Phillips screwdriver with a nail file, double bottle opener, can opener
- Includes a Safe Function, preventing the blades from closing when using
- REACH certified