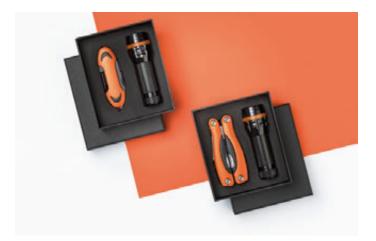

#### **EMERGENCY SET: CAR KNIFE PRIMO & LED TORCH** мк01/мт01

- The set includes an emergency knife and LED torch
- The knife made of high-quality stainless steel with a rubberized grip
- Features a window breaker, car belt cutter, double-sided pin, and liner lock safety function
- LED torch made of aluminum, offers a focused beam, strobe light, and a zoom function up to 5 meters
- Packed in an elegant black box