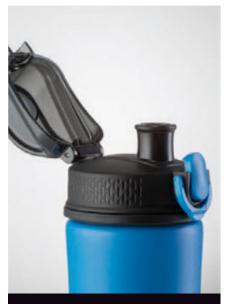

leakproof lid

18/8 food grade steel

- Made of POSCO 18/8 stainless steel
- Finished with powder coating
- One-click opening and locking cap
- Ergonomic shape ensuring
- a secure grip • LFGB - the highest standard of food
- contact certification

Not recommended for beverages over 60°C.

one click opening

double lock cap

DAS system: 1. press the button to open

DAS system: 2. press the button to close

ANTIWIND system