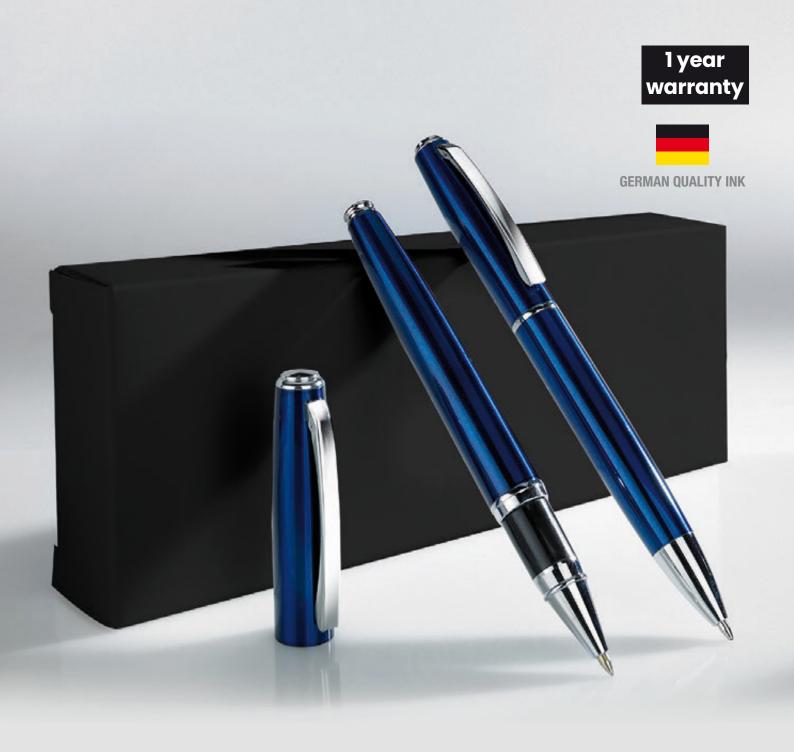

# **METAL SET: PEN** & BALLPOINT PEN PK10/PD10

- Metal, lacquered writings
  Both pen and ballpoint pen with a glossy varnished surface
  High-quality blue German ink
  Classic, elegant design
  Elegant packaging
  REACH certified