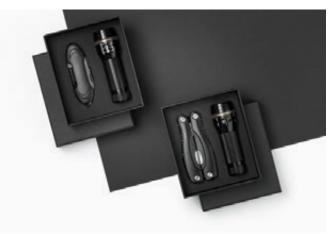

#### **EMERGENCY SET: CAR KNIFE PRIMO & LED TORCH** мк01/мт01

- The set includes an emergency knife and LED torch
- The knife made of high-quality stainless steel with a rubberized grip
- Features a window breaker, car belt cutter, double-sided pin, and liner lock safety function
- LED torch made of aluminum, offers a focused beam, strobe light, and a zoom function up to 5 meters
- Packed in an elegant black box