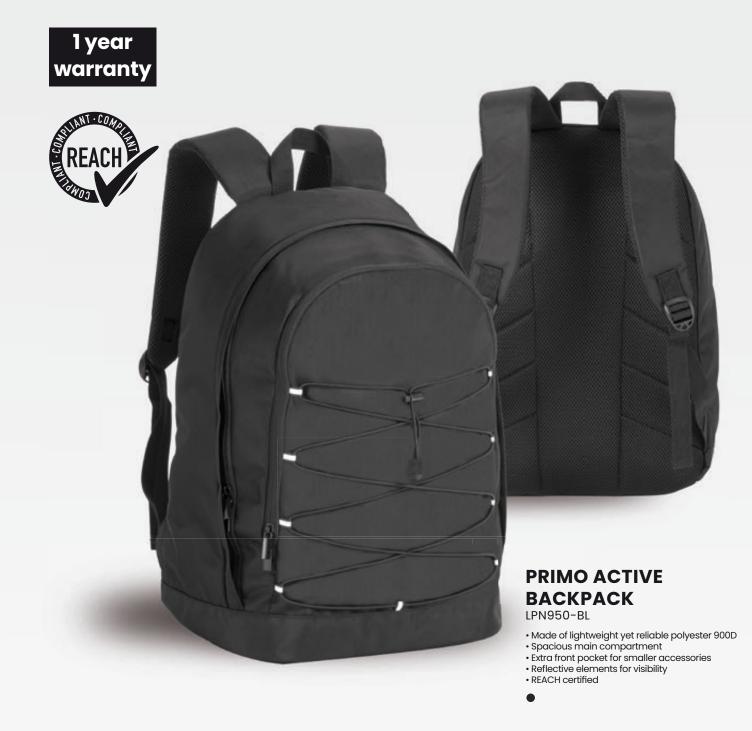

## **PRIMO ACTIVE SPORTS BAG**

LSN960-BL

- Made of lightweight yet reliable polyester 900D
  Spacious main compartment
  Adjustable shoulder strap
  Reflective elements for visibility
  REACH certified