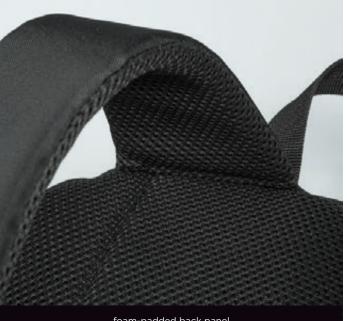

# **PRIMO URBAN** BACKPACK 15" LPN910

- Made of lightweight yet reliable polyester 900D
   Includes a 15" laptop compartment
   Foam-padded back for comfort
   Subtle colorful stitches
   Capacity: 23 L
   REACH certified

foam-padded back panel