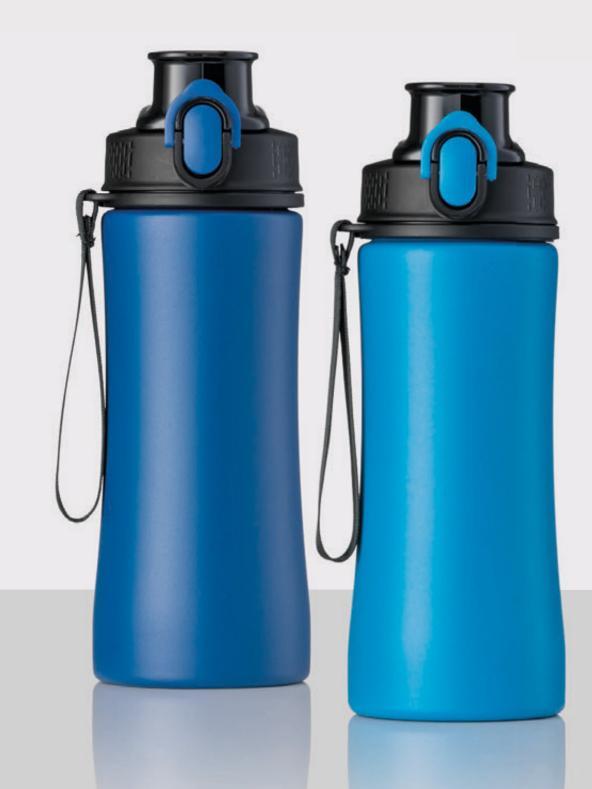

## **PRIMO BASIC SET: BACKPACK AND** WATER BOTTLE LPN990/HBN03

- Backpack: compact, lightweight, and comfortable, featuring a spacious main compartment and an external pocket for small essentials
- Padded back with breathable mesh and adjustable straps ensure carrying comfort
- Steel bottle: made of POSCO 18/8 stainless steel, BPA-free, with an ergonomic design and one-click opening mechanism
- 550 ml capacity, ideal for daily activities

The backpack is available only in black. 

LPN990-BL

- Compact dimensions: perfect for daily use, it doesn't take up much space but still provides enough room for basic items
- Spacious main compartment
- Handy external pocket for small accessories
- Padded back panel, made from breathable mesh
- Capacity: 16 L