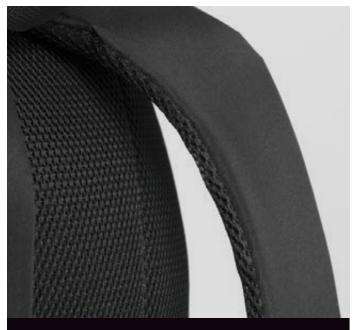

## **PRIMO BASIC SET: BACKPACK AND** WATER BOTTLE LPN990/HBN03

- Backpack: compact, lightweight, and comfortable, featuring a spacious main compartment and an external pocket for small essentials
- Padded back with breathable mesh and adjustable straps ensure carrying comfort
- Steel bottle: made of POSCO 18/8 stainless steel, BPA-free, with an ergonomic design and one-click opening mechanism
- 550 ml capacity, ideal for daily activities

The backpack is available only in black. 

LPN990-BL

- Compact dimensions: perfect for daily use, it doesn't take up much space but still provides enough room for basic items
- Spacious main compartment
- Handy external pocket for small accessories
- Padded back panel, made from breathable mesh
- Capacity: 16 L