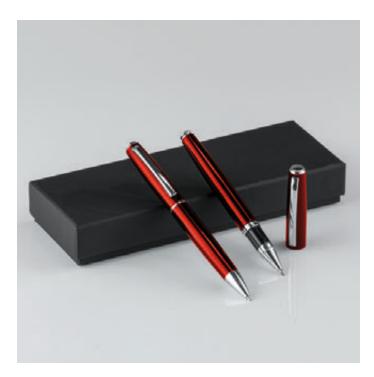

# **METAL SET: PEN** & BALLPOINT PEN PK10/PD10

- Metal, lacquered writings
  Both pen and ballpoint pen with a glossy varnished surface
  High-quality blue German ink
  Classic, elegant design
  Elegant packaging
  REACH certified