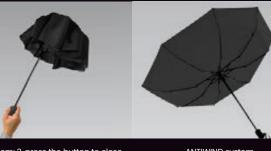

Not recommended for beverages over 60°C.

one click opening

double lock cap

DAS system: 1. press the button to open

DAS system: 2. press the button to close

ANTIWIND system

DAS automatic closing & opening