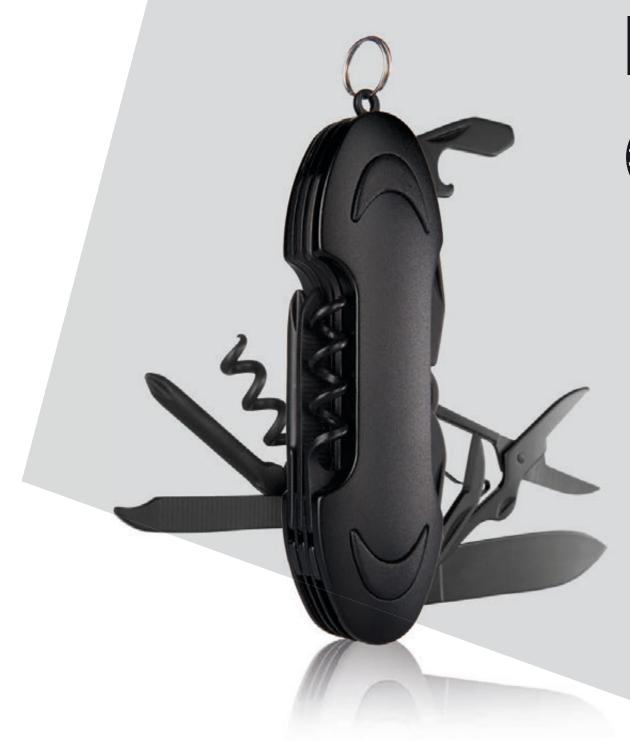

#### RUBBERIZED STAINLESS STEEL EMERGENCY KNIFE PRIMO MK01

- Made of high-quality stainless steel with a rubberized surface for a secure grip
- Profiled handle with a window breaker and car belt cutter
- Double-sided pin for easy opening, suitable for both right and left-handed users
- Liner lock safety to prevent accidental closing during use
- Metal clip for easy attachment to a belt or pocket
   Ideal for everyday use and emergencies, perfect for
- paramedics, drivers, and extreme sports enthusiasts