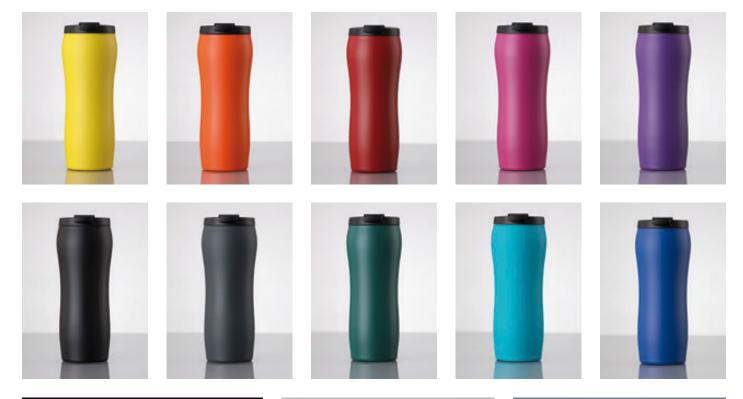

# PRIMO VACUUM MUG, 450 ML HD160

- Made of 18/8 food grade stainless steel
   Finished with powder coating
- Features a leakproof lid
- Vacuum walls ensure great insulation and keep warmth for up to 6 hours
- LFGB the highest standard of food contact certification

leakproof lid

18/8 food grade steel

- Made of POSCO 18/8 stainless steel
- Finished with powder coating
- One-click opening and locking cap
- Ergonomic shape ensuring
- a secure grip • LFGB - the highest standard of food
- contact certification