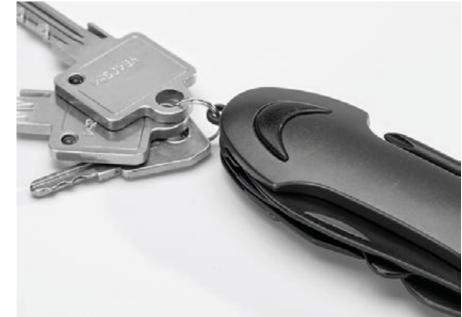

#### RUBBERIZED STAINLESS STEEL EMERGENCY KNIFE PRIMO MK01

- Made of high-quality stainless steel with a rubberized surface for a secure grip
- Profiled handle with a window breaker and car belt cutter
- Double-sided pin for easy opening, suitable for both right and left-handed users
- Liner lock safety to prevent accidental closing during use
- Metal clip for easy attachment to a belt or pocket
   Ideal for everyday use and emergencies, perfect for
- paramedics, drivers, and extreme sports enthusiasts