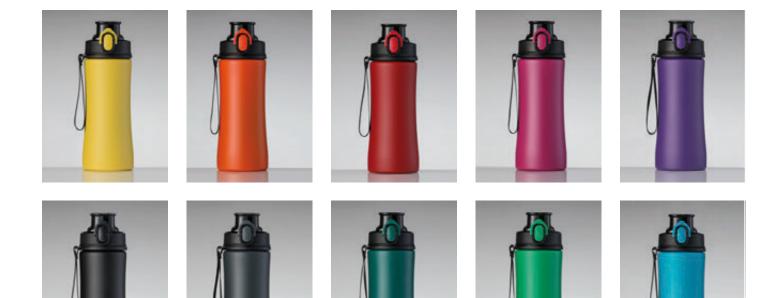

rimo brand combines **excellent quality** with an **attractive price**. Primo gifts are made from high-quality, **certified materials**, ensuring reliability in everyday use. Designed with great emphasis on precision and **attention to detail**, they stand out for their **durability**, functionality, and aesthetics. By choosing Primo products, you can be confident that the gifts you offer will be an **excellent solution**, combining high quality with a competitive price.





# PRIMO VACUUM MUG, 450 ML HD160

- Made of 18/8 food grade stainless steel
   Finished with powder coating
- Features a leakproof lid
- Vacuum walls ensure great insulation and keep warmth for up to 6 hours
- LFGB the highest standard of food contact certification







leakproof lid

18/8 food grade steel













- Made of POSCO 18/8 stainless steel
- Finished with powder coating
- One-click opening and locking cap
- Ergonomic shape ensuring
- a secure grip • LFGB - the highest standard of food
- contact certification

Not recommended for beverages over 60°C.







one click opening

double lock cap













DAS system: 1. press the button to open



DAS system: 2. press the button to close

ANTIWIND system

### **PRIMO HARVARD FULLY AUTOMATIC UMBRELLA** US15

- Automatic closing & opening system
   Lightweight yet reliable 180T polyester

- Completely windproof design
   Solid metal frame with fiberglass-covered ribs REACH certified







DAS automatic closing & opening

## l year warranty





## PRIMO EVERYDAY SET: WATER BOTTLE 550ML & FULL AUTOMATIC UMBRELLA HARVARD HBN03/US15

- Bott