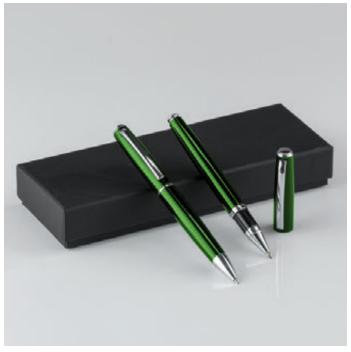

# **METAL SET: PEN** & BALLPOINT PEN PK10/PD10

- Metal, lacquered writings
  Both pen and ballpoint pen with a glossy varnished surface
  High-quality blue German ink
  Classic, elegant design
  Elegant packaging
  REACH certified