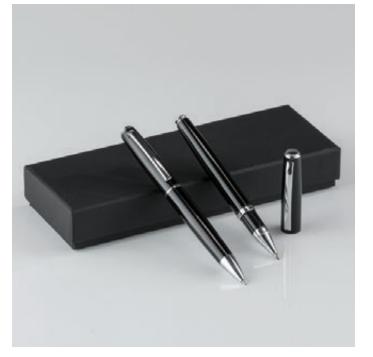

# **METAL SET: PEN** & BALLPOINT PEN PK10/PD10

- Metal, lacquered writings
  Both pen and ballpoint pen with a glossy varnished surface
  High-quality blue German ink
  Classic, elegant design
  Elegant packaging
  REACH certified