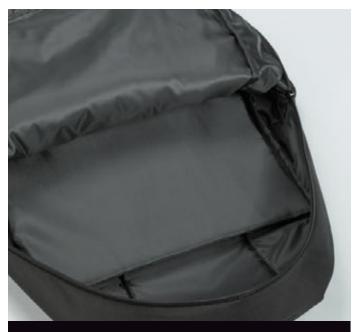

# **PRIMO URBAN** BACKPACK 15" LPN910

- Made of lightweight yet reliable polyester 900D
   Includes a 15" laptop compartment
   Foam-padded back for comfort
   Subtle colorful stitches
   Capacity: 23 L
   REACH certified

foam-padded back panel