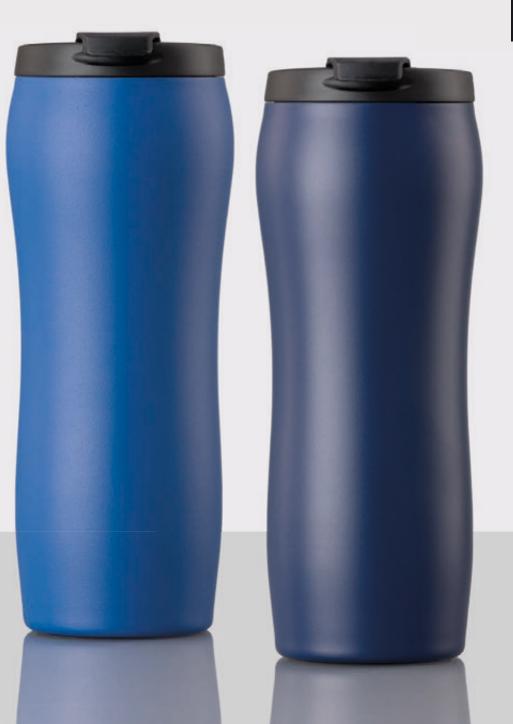

leakproof lid

18/8 food grade steel

- Made of POSCO 18/8 stainless steel
- Finished with powder coating
- One-click opening and locking cap
- Ergonomic shape ensuring
- a secure grip • LFGB - the highest standard of food
- contact certification

Not recommended for beverages over 60°C.

one click opening

double lock cap

DAS system: 1. press the button to open

DAS system: 2. press the button to close

ANTIWIND system