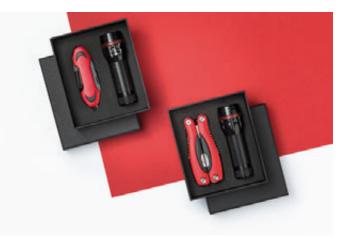

#### **EMERGENCY SET: CAR KNIFE PRIMO & LED TORCH** мк01/мт01

- The set includes an emergency knife and LED torch
- The knife made of high-quality stainless steel with a rubberized grip
- Features a window breaker, car belt cutter, double-sided pin, and liner lock safety function
- LED torch made of aluminum, offers a focused beam, strobe light, and a zoom function up to 5 meters
- Packed in an elegant black box