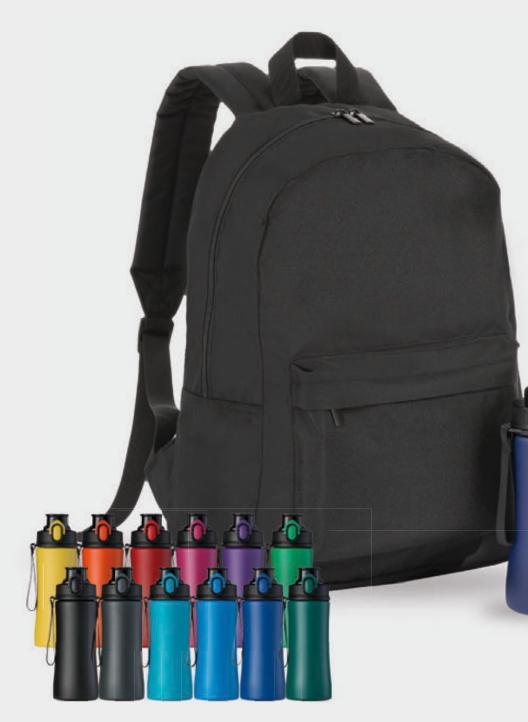

## **PRIMO BASIC SET: BACKPACK AND** WATER BOTTLE LPN990/HBN03

- Backpack: compact, lightweight, and comfortable, featuring a spacious main compartment and an external pocket for small essentials
- Padded back with breathable mesh and adjustable straps ensure carrying comfort
- Steel bottle: made of POSCO 18/8 stainless steel, BPA-free, with an ergonomic design and one-click opening mechanism
- 550 ml capacity, ideal for daily activities

The backpack is available only in black. 

LPN990-BL

- Compact dimensions: perfect for daily use, it doesn't take up much space but still provides enough room for basic items
- Spacious main compartment
- Handy external pocket for small accessories
- Padded back panel, made from breathable mesh
- Capacity: 16 L