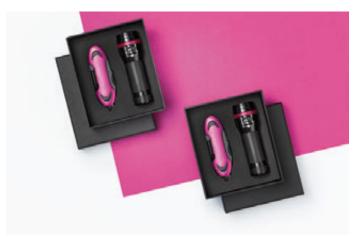

#### **EMERGENCY SET: CAR KNIFE PRIMO & LED TORCH** мк01/мт01

- The set includes an emergency knife and LED torch
- The knife made of high-quality stainless steel with a rubberized grip
- Features a window breaker, car belt cutter, double-sided pin, and liner lock safety function
- LED torch made of aluminum, offers a focused beam, strobe light, and a zoom function up to 5 meters
- Packed in an elegant black box