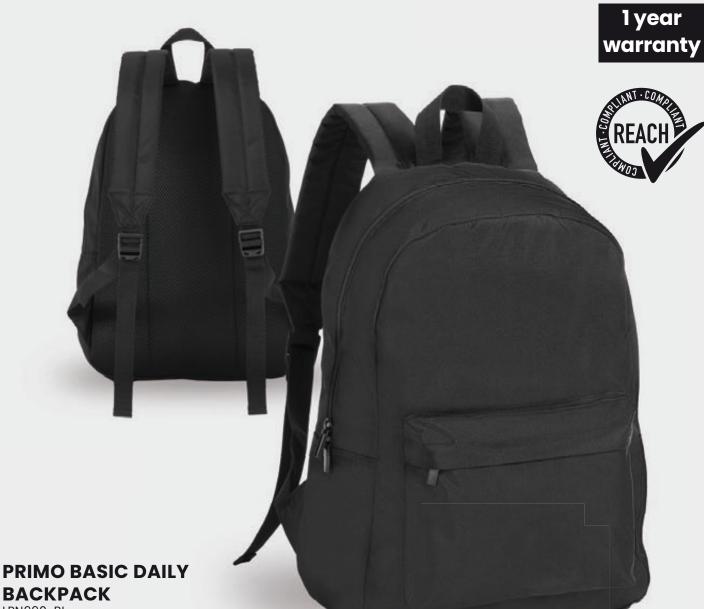

## **PRIMO BASIC SET: BACKPACK AND** WATER BOTTLE LPN990/HBN03

- Backpack: compact, lightweight, and comfortable, featuring a spacious main compartment and an external pocket for small essentials
- Padded back with breathable mesh and adjustable straps ensure carrying comfort
- Steel bottle: made of POSCO 18/8 stainless steel, BPA-free, with an ergonomic design and one-click opening mechanism
- 550 ml capacity, ideal for daily activities

The backpack is available only in black. 

LPN990-BL

- Compact dimensions: perfect for daily use, it doesn't take up much space but still provides enough room for basic items
- Spacious main compartment
- Handy external pocket for small accessories
- Padded back panel, made from breathable mesh
- Capacity: 16 L