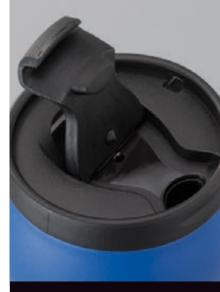

leakproof lid

18/8 food grade steel

- Made of POSCO 18/8 stainless steel
- Finished with powder coating
- One-click opening and locking cap
- Ergonomic shape ensuring
- a secure grip • LFGB - the highest standard of food
- contact certification

Not recommended for beverages over 60°C.

one click opening

double lock cap

DAS system: 1. press the button to open

DAS system: 2. press the button to close

ANTIWIND system