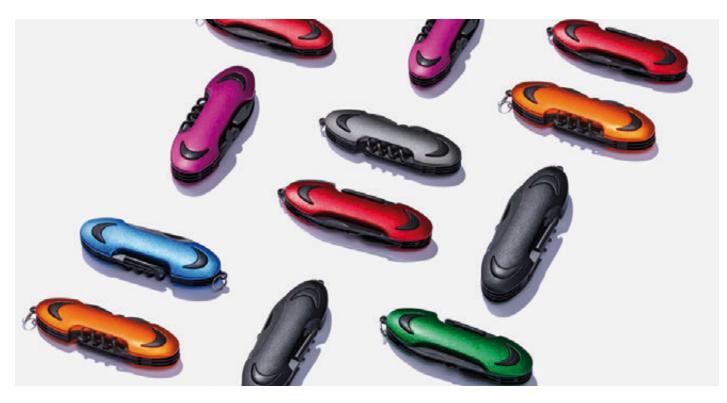

## COLORADO ANODISED POCKET KNIFE MA01

- The tool made of stainless steel, providing reliability and durability
  The main features: a built-in
- The main features: a built-in corkscrew, bottle opener, screwdriver, nail file and scissors
- REACH certified

## COLORADO ANODISED MULTITOOL MM02

- The tool made of high quality stainless steel, providing durability
  The main features: universal pliers,
- wood saw, knife, flat screwdriver and a Phillips screwdriver with a nail file, double bottle opener, can opener
- Includes a Safe Function, preventing the blades from closing when using
- REACH certified