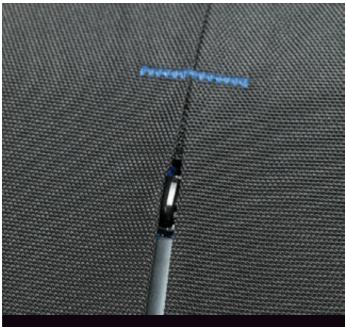

# **PRIMO URBAN** BACKPACK 15" LPN910

- Made of lightweight yet reliable polyester 900D
   Includes a 15" laptop compartment
   Foam-padded back for comfort
   Subtle colorful stitches
   Capacity: 23 L
   REACH certified