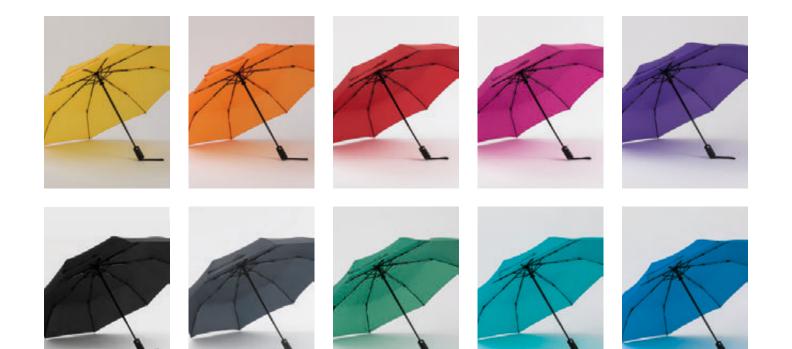

### **PRIMO HARVARD FULLY AUTOMATIC UMBRELLA** US15

- Automatic closing & opening system
   Lightweight yet reliable 180T polyester

- Completely windproof design
   Solid metal frame with fiberglass-covered ribs REACH certified