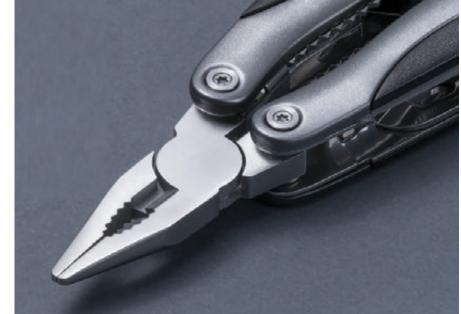

## COLORADO ANODISED MULTITOOL MM02

- The tool made of high quality stainless steel, providing durability
  The main features: universal pliers,
- wood saw, knife, flat screwdriver and a Phillips screwdriver with a nail file, double bottle opener, can opener
- Includes a Safe Function, preventing the blades from closing when using
- REACH certified